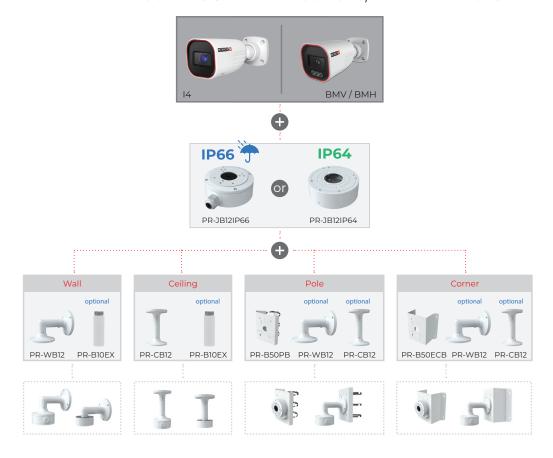

### **ACCESSORIES**

For I4-Fixed Lens, I4-VF Lens, I4-MVF Lens, BMV-Fixed Lens & BMH-Fixed Lens, BMH-MVF Lens