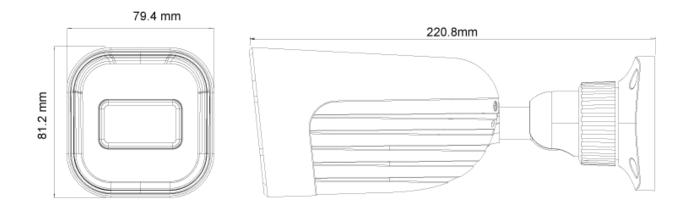

### **SPECIFICATIONS**

| Iris                | Fixed Iris (F1.0)                                                                                 |
|---------------------|---------------------------------------------------------------------------------------------------|
| Lens Mount          | M12 mount                                                                                         |
| Protection Rate     | Water Proof: IP67                                                                                 |
| Bracket             | 3-Axis Bracket                                                                                    |
| Dimensions          | 220.8x79.4x81.2mm                                                                                 |
| Weight (gross)      | ~650g                                                                                             |
| Network             | RJ45 (+PoE)                                                                                       |
| Power               | DC Socket                                                                                         |
| Analog Video Output | No                                                                                                |
| Audio Connectivity  | Built-in Microphone + Audio input                                                                 |
| SD Card             | Event/Schedule based Main/Substream recording (Up to 128Gb)                                       |
| Hard Reset Button   | Yes                                                                                               |
| Alarm               | No                                                                                                |
| Remote Monitoring   | Web Browsing, Ossia VMS Software, Provision Cam2 Mobile App                                       |
| User Access         | Supports simultaneous monitoring of up to 3 users with multi-stream real-time transmission        |
| Network Protocol    | IPv4, IPv6, TCP, UDP, DHCP, NTP, DDNS, 802.1X, RTSP, Multicast, UPnP, Email, FTP, HTTPS, QoS, P2P |
| ONVIF               | Yes                                                                                               |
| Ethernet            | 100Mbs                                                                                            |
| PoE                 | Yes                                                                                               |
| Power Supply        | DC12V/~780mA / PoE/~7.4W                                                                          |
| Work Environment    | -30°C~60°C, 10%~90% Humidity                                                                      |
| Junction Box        | PR-JB12IP66 - PR-JB12IP64                                                                         |

### **DIMENSIONS**