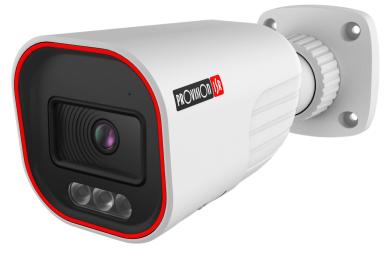

### **BMV-320SRN-36**

#### 2MP 24/7 FULL-COLOR FIXED LENS BULLET CAMERA

The rainbow camera series is equipped with super light-sensitive sensors that allow the camera to provide a color image throughout the day. When the ambient light is insufficient, the camera will turn on the integral lighting, allowing it to continue providing a full-color image. The camera also offers outstanding DDA Analytics (Detect, Distinguish, Alert), which can perform human and vehicle recognition. With its outstanding performance, reliability, and affordable price, the BMV-320SRN-36 camera is the perfect solution for indoor/outdoor installations.